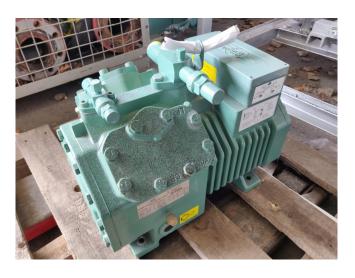

#### Used Bitzer 4EC-6.2Y-40S

Used, well maintened Bitzer 4EC-6.2Y-40S freon semi-hermetic reciprocating refrigeration compressor. (serial 1678200515) Year of manufacture : 2010 Our capacity table is based on the used type of Freon (404). You can also use this compressor(s) on alternative types of Freon. For all the other specs, see the picture of the manufacturer model plate or the attached pdf file (if available) \*Why choose for HOSBV? Were not only the largest used refrigeration specialist in Europe, but also, we deliver all equipment including an extensive test, warranty and industrial cleaning. \*Optional we can also perform a new paint job and arrange the logistics.